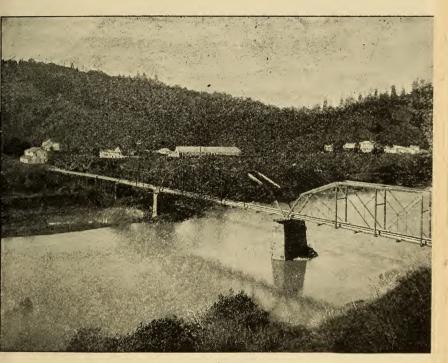

distance of seventy miles from the metropolis. Here the track enters the famous redwood forests of the Coast Counties of Northern California. This is a wonderful region, inviting not only lovers of the seclusion of the forest, but also those afflicted with pulmonary affections seeking restoration to health. A ten miles' run along the banks of Howard's Creek and Russian River brings the traveler to Duncan's Mills. There the new hotel El Bonito, provides good accommodations at reasonable prices. Five miles up Austin Creek is Watson's private summer hotel, and two miles beyond that the new Elim Grove camping grounds. Thence it is but a short distance to Cazadero, the northern terminus of the road and a great summer resort for the dwellers of the cities by the sea. At the Cazadero Hotel and



DUNCAN'S MILLS

Cottages all the charming attractions of country life may be enjoyed, and adjacent to it are many delightful places for camping parties, while the presence of an abundance of big game in the Guallala River region, forty miles beyond and accessible by stage, invite the intrepid hunter. The student of Pacific Coast antiquities will find one of the most interesting structures it has to offer for inspection at Fort Ross, eleven miles from Cazadero, on the sea coast, which represents the first European settlement established in California. Here the Russians established a fortified trading post in 1811, one of the octagonal block houses of which is still standing.



CAZADERO

# "El Monte" Hotel

The Nearest Popular Seaside Resort Outside of San Francisco

## SAUSALITO

THIRTY